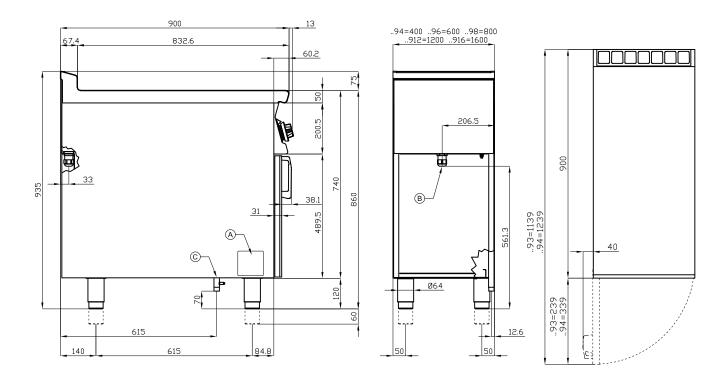

## 90 WORK TOP

| Α | Data plate |  |  |
|---|------------|--|--|
|   |            |  |  |

MODEL: PLS-94

DIMENSIONS: cm. 40x 90x 90h

kg: 49 m³: 0.463

mm: 430x970x1110