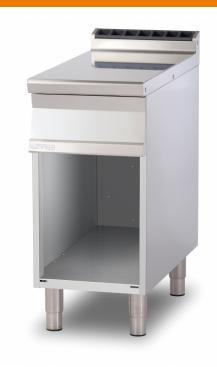

## 90 **WORK TOP**

Worktop on open cabinet (included 1 Head end filler strip mod.TPA-9)

Construction - Fabricated using CrNi 18/10 AISI 304 grade Stainless Steel Scotch-Brite Satin polish Finish, incorporating 2mm thick worktop, rounded edges, chromed details and rear splash back. Model -Professional worktop with or without drawer on open cabinet. Fittings -Appliance is supplied with steel or plastic tanks, h 15cm. Adjustable feet. Doors not included.

## 90 WORK TOP

| Α | Data plate |  |  |
|---|------------|--|--|
|   |            |  |  |

MODEL: PLS-94

DIMENSIONS: cm. 40x 90x 90h

kg: 49 m³: 0.463

mm: 430x970x1110